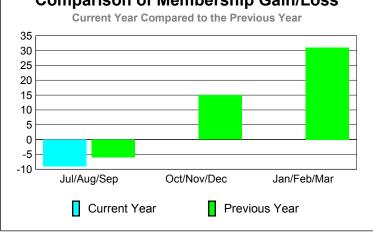

## YTD Status Quo Clubs 2009-2010

|             |      | MEM    | BERSH             | ПР      |             |
|-------------|------|--------|-------------------|---------|-------------|
|             |      | Member | <u>Membership</u> |         |             |
|             |      | 200    | 2008-2009         |         |             |
|             |      |        |                   |         |             |
|             | Net  | Actual | Actual            | Gain/   | Gain/       |
|             | Memb | New    | Dropped           | Loss of | Loss of     |
| Month       | Goal | Memb   | Memb              | Memb    | <u>Memb</u> |
| Jul/Aug/Sep | 13   | 15     | -24               | -9      | -6          |
| Oct/Nov/Dec | 37   | 24     | -24               | 0       | 15          |
| Jan/Feb/Mar | 13   | 27     | -27               | 0       | 31          |
| Totals      | 63   | 66     | -75               | -9      | 40          |