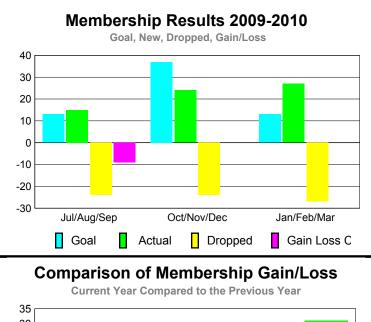

## YTD Status Quo Clubs 2009-2010

|             |      | MEM    | BERSH             | ПР      |             |
|-------------|------|--------|-------------------|---------|-------------|
|             |      | Member | <u>Membership</u> |         |             |
|             |      | 200    | 2008-2009         |         |             |
|             |      |        |                   |         |             |
|             | Net  | Actual | Actual            | Gain/   | Gain/       |
|             | Memb | New    | Dropped           | Loss of | Loss of     |
| Month       | Goal | Memb   | Memb              | Memb    | <u>Memb</u> |
| Jul/Aug/Sep | 13   | 15     | -24               | -9      | -6          |
| Oct/Nov/Dec | 37   | 24     | -24               | 0       | 15          |
| Jan/Feb/Mar | 13   | 27     | -27               | 0       | 31          |
| Totals      | 63   | 66     | -75               | -9      | 40          |