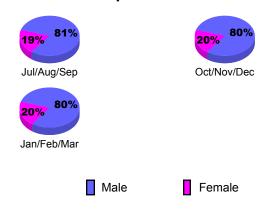

|      | Member | <u>Membership</u> |         |             |
|             |      | 200    | 2008-2009         |         |             |
|             |      |        |                   |         |             |
|             | Net  | Actual | Actual            | Gain/   | Gain/       |
|             | Memb | New    | Dropped           | Loss of | Loss of     |
| Month       | Goal | Memb   | Memb              | Memb    | <u>Memb</u> |
| Jul/Aug/Sep | 13   | 15     | -24               | -9      | -6          |
| Oct/Nov/Dec | 37   | 24     | -24               | 0       | 15          |
| Jan/Feb/Mar | 13   | 27     | -27               | 0       | 31          |
| Totals      | 63   | 66     | -75               | -9      | 40          |





## **Gender Comparison 2009-2010**